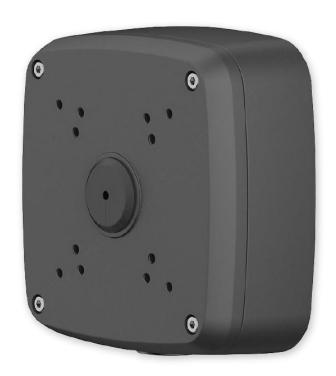

# DH-PFA121

Water-proof Junction Box

#### **Features**

Aesthetic design Material: aluminum IP66 junction box

## **Technical Specifications**

| Model                 | DH-PFA121                                  |  |
|-----------------------|--------------------------------------------|--|
| General               |                                            |  |
| Material              | Aluminum                                   |  |
| Dimension (WxHxD)     | 134.0mmx133.5mmx56.0mm (5.28"x5.25"x2.20") |  |
| Pipe Thread           | G3/4"                                      |  |
| Weight                | 0.54kg(1.19lb)                             |  |
| Load Bearing          | 3.0kg(6.61lb)                              |  |
| Color                 | White                                      |  |
| Protection            | IP66                                       |  |
| Operating Temperature | -40°C~+60°C(-40°F~+140°F)                  |  |
| Humidity              | 0~90% RH                                   |  |
| Applicable Model      | Please see "Accessory Selection"           |  |