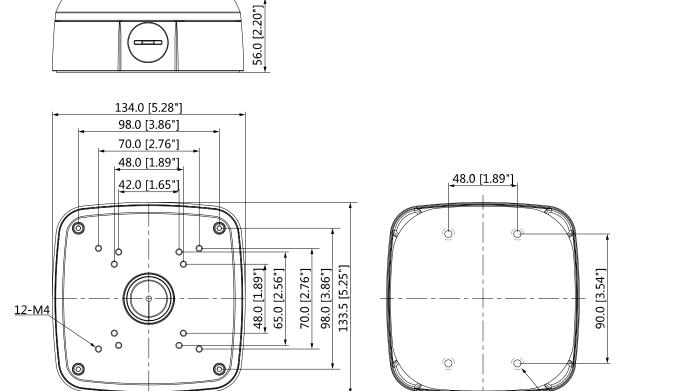

### **Dimensions (mm/inch)**

G3/4

<u>4-∅8.5 [∅0.33"</u>]

## **Technical Specifications**

| Model                 | DH-PFA121                                  |  |
|-----------------------|--------------------------------------------|--|
| General               |                                            |  |
| Material              | Aluminum                                   |  |
| Dimension (WxHxD)     | 134.0mmx133.5mmx56.0mm (5.28"x5.25"x2.20") |  |
| Pipe Thread           | G3/4"                                      |  |
| Weight                | 0.54kg(1.19lb)                             |  |
| Load Bearing          | 3.0kg(6.61lb)                              |  |
| Color                 | White                                      |  |
| Protection            | IP66                                       |  |
| Operating Temperature | -40°C~+60°C(-40°F~+140°F)                  |  |
| Humidity              | 0~90% RH                                   |  |
| Applicable Model      | Please see "Accessory Selection"           |  |