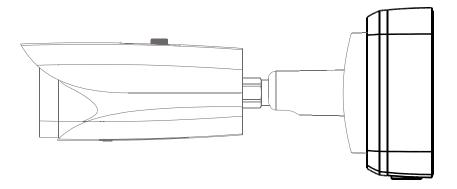

|  |
| Load Bearing          | 3.0kg(6.61lb)                              |  |
| Color                 | White                                      |  |
| Protection            | IP66                                       |  |
| Operating Temperature | -40°C~+60°C(-40°F~+140°F)                  |  |
| Humidity              | 0~90% RH                                   |  |
| Applicable Model      | Please see "Accessory Selection"           |  |

### **Order Information**

| Туре         | Part Number | Description              |
|--------------|-------------|--------------------------|
| Camera Mount | DH-PFA121   | Water-proof junction box |
|              | PFA121      | Water-proof junction box |

### **Dimensions (mm/inch)**



G3/4

<u>4-∅8.5 [∅0.33"</u>]

## **Application**



## **Package Information**

- Water-proof junction box \*1
- M4x10 screw \*4
- ST6 screw \*4
- Plastic anchor \*4
- S3.0 wrench \*1